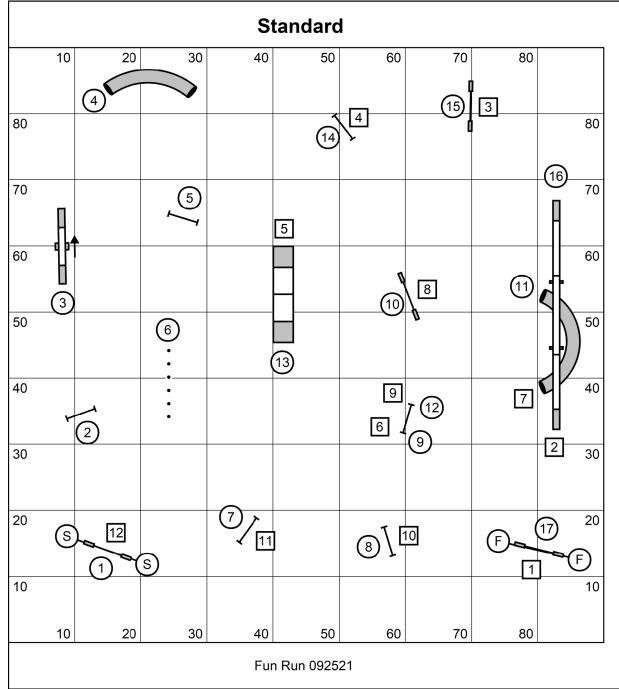

Novice Course = square numbers 1 to 12

Advanced Course = circle numbers 1 to 17

Food and toys are allowed in the ring.

You have 1 minute and 15 seconds, which normally gives you plenty of time to do the whole course plus extra time to train.