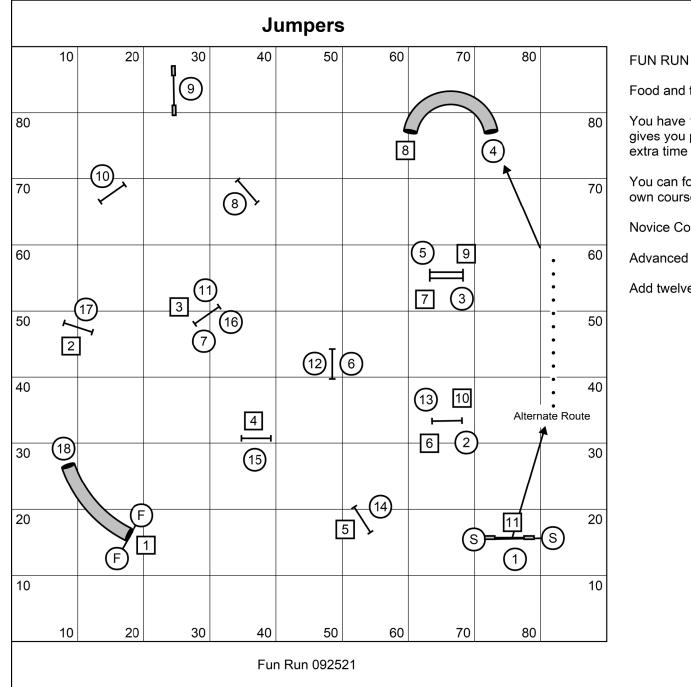

You can follow the numbered courses or make up your own course.

Novice Course = square numbers 1 to 11

Advanced Course = circle numbers 1 to 18

Add twelve weave poles as an alternate route.