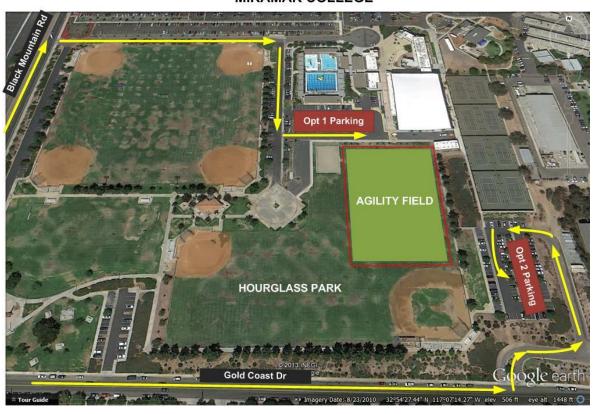

**Directions** From I-15 take the Carroll Canyon Road exit. Head west on Carroll Canyon Road

toward Miramar College. Turn right on Black Mountain Road. Go through the first stoplight at Gold Coast Drive. Turn right into the first driveway after the stoplight which puts you on a frontage road. Follow the frontage road around the baseball fields until you arrive at Hourglass Park. (see map on page 3)